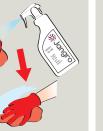

## **Usage Guide BB450-1**

Product

Disinfecting Sink, Bath, Tile and Shower areas

Use appropriate

PPE as indicated

in the Safety Data

Sheet and place

Safety Signs.

cap to 5 litres of water in a

2 x 10ml

63

4 Gently shake to mix.

A Mop or wipe

surface.

5 Spray onto cloth and wipe surface.

6 Allow to air dry.

6 Once dry remove Safety Signs

Damp Mopping and General Cleaning

**Health & Safety** Please refer to relevant **COSHH** Safety Data Sheet

Passes EN1276 under dirty conditions at a dilution rate

10ml

of 1:60 with a 5 minute contact time.