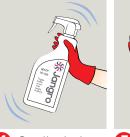

cap to 5 litres of water in a

2 x 10ml

63

4 Gently shake to mix.

A Mop or wipe

surface.

5 Spray onto cloth and wipe surface.

6 Allow to air dry.