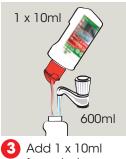

with 10ml of solution.

seconds. Turn the

bottle upright & dosing cap is primed

10ml

from dosina cap to 600ml of water in trigger sprav bottle.

Add 2x 10ml

from dosing

bucket.

cap to 5 litres of water in a

2 x 10ml

63

4 Gently shake to mix.

A Mop or wipe

surface.

5 Spray onto cloth and wipe surface.

6 Allow to air dry.